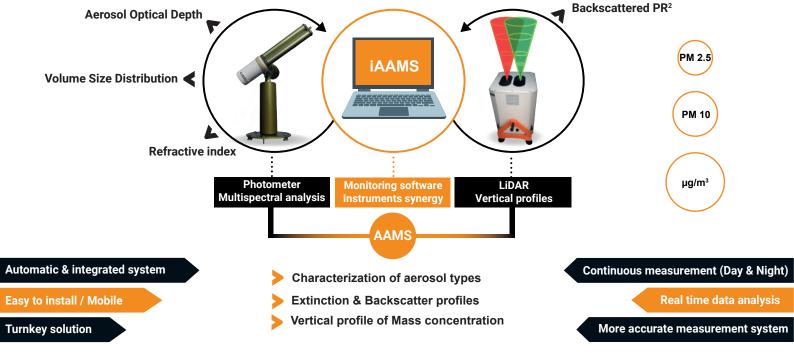

Cimel provides instrument synergies between Photometers and LiDARs through a unique monitoring software iAAMS, dedicated to the aerosols study and analysis.

#### **HOW DOES IT WORK?**

Cimel's AAMS is able to automatically locate, identify and quantify aerosols, layer by layer, day and night.

## Our monitoring software iAAMS Integrated Automatic Aerosol Monitoring Software

- **⊘** Compatible with CE376, CE370 LiDAR & CE318-T photometers
- **⊘** Data exportation (NASA AERONET compatible)
- **Data processing through complex algorithms**
- Data processing anough complex algorithm