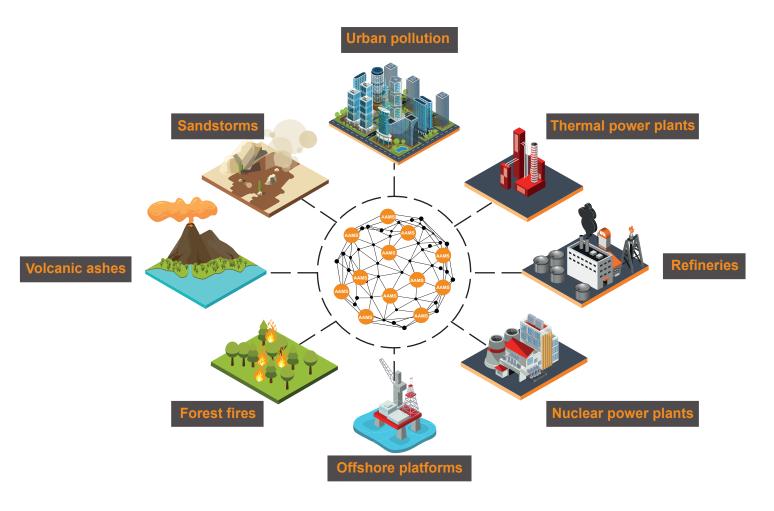

### **APPLICATIONS - AIR QUALITY**

Understanding of atmospheric aerosol phenomena Models & data centers implementation for the pollution forecast (synergies with in-situ)

Validation of air quality control policies (alternated traffic/ sources)

Impacts quantification of the pollutant emissions

Warning system
level limits
+ intrusion control